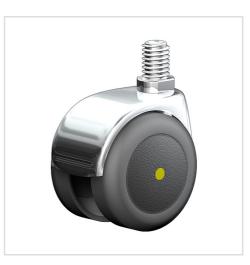

# Swivel castor 540 M10 50 PUEL

Furniture Castors Series 540 GW - Wheel PUEL

#### Wheel

coated in polyurethane, 90±3 Shore Aelecrically conductive  ${<}10^4\Omega$ 

High quality nylon wheel centre

Zinc-die-cast housing - chrome plated Swivel bearing with combined plain-ball bearing Wheel brake - glass fibre reinforced Wheel axle revited