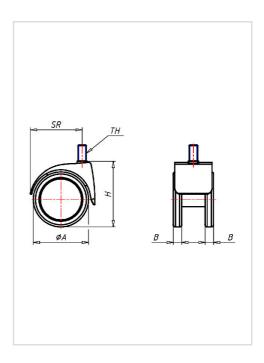

| Swivel castor                                           | Wheel- $\varnothing$ A x width B mm: 52x8+8 |
|---------------------------------------------------------|---------------------------------------------|
| Load Capacity kg:                                       | 40                                          |
| Load capacity tested according to EN 12530 and EN 12527 |                                             |
| Overall height H mm:                                    | 62                                          |
| Threat mm:                                              | M10x15                                      |
| Swivel radius SR mm:                                    | 52                                          |
| Wheel bearing:                                          | Nylon plain bearing                         |
| Wheel bearing:                                          | Nylon plain bearing                         |